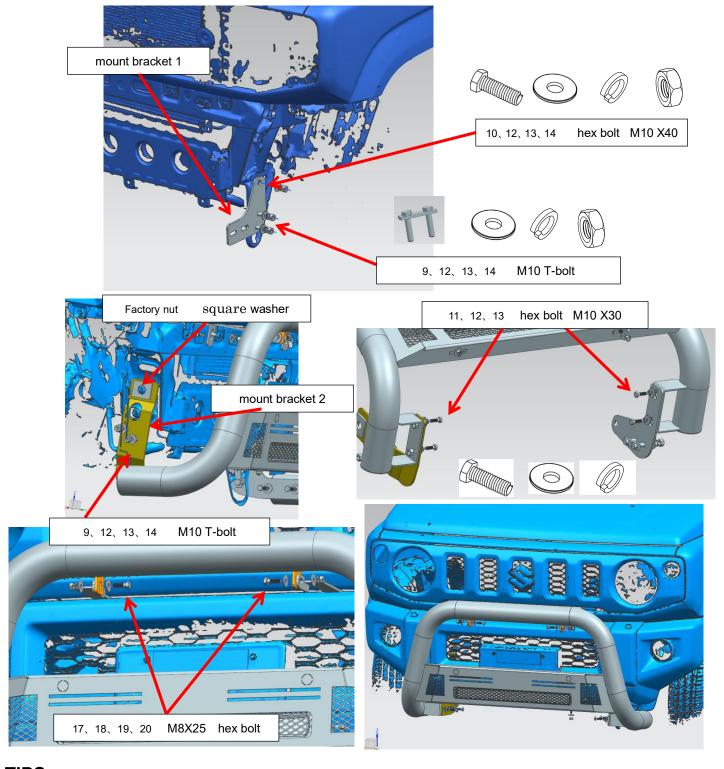

# **Fitting Procedure**

| Document No. | Issue | Date      | Page |
|--------------|-------|-----------|------|
| P220418A     | 00    | Apr ,2022 | 2/3  |

#### Attentions

- The labels of fitting procedure inside the thick wireframe is particularly important. Pay attention to them in the actual installation.
- Pay attention to safety during installation.