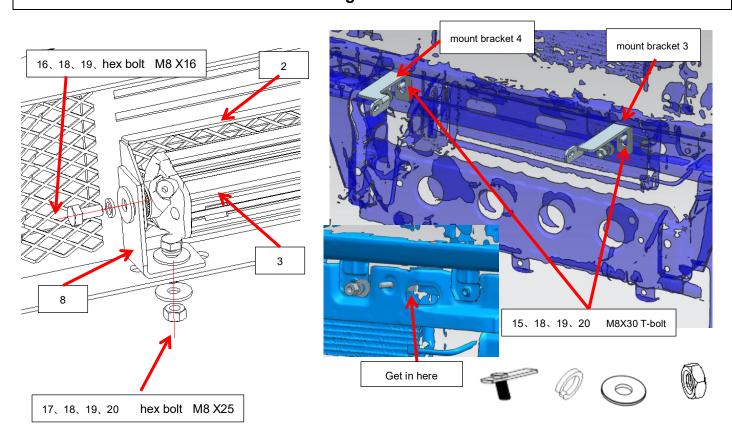

# **Fitting Procedure**

| Document No. | Issue | Date      | Page |
|--------------|-------|-----------|------|
| P220418A     | 00    | Apr ,2022 | 2/3  |

#### Attentions

- The labels of fitting procedure inside the thick wireframe is particularly important. Pay attention to them in the actual installation.
- Pay attention to safety during installation.