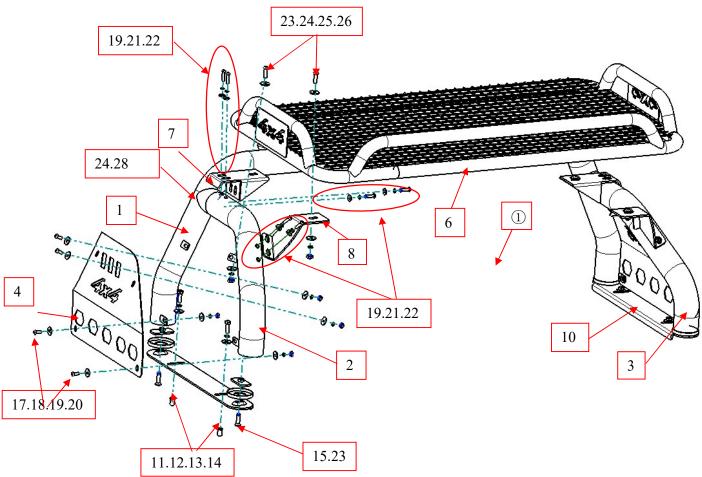

## PART LIST

| NO. | NAME                        | QTY | REMARK     | NO. | NAME                  | QTY | REMARK     |
|-----|-----------------------------|-----|------------|-----|-----------------------|-----|------------|
| 1   | Main pipe                   | 1   |            | 15  | Hex wrench            | 1   | S=5        |
| 2   | Side bend pipe (left)       | 1   |            | 16  | Hex wrench            | 1   | S=6        |
| 3   | Side bend pipe (right)      | 1   |            | 17  | Hex flat head bolt    | 8   | M8x20      |
| 4   | Side board (left)           | 1   |            | 18  | Large washer          | 28  | Φ8*25*2.0  |
| 5   | Side board (right)          | 1   |            | 19  | Spring washer         | 20  | Φ8         |
| 6   | Luggage box                 | 1   |            | 20  | Hex nut               | 8   | M8         |
| 7   | Connecting bracket1         | 2   |            | 21  | Hex socket head screw | 12  | M8x30      |
| 8   | Connecting bracket2 (left)  | 1   |            | 22  | Hex socket head screw | 4   | M10x30     |
| 9   | Connecting bracket2 (right) | 1   |            | 23  | large washer          | 12  | Ф10*30*2.5 |
| 10  | Support base                | 2   |            | 24  | large washer          | 2   | Ф10*20*2.5 |
| 11  | Hex bolt                    | 6   | M10x30     | 25  | Spring washer         | 10  | Ф10        |
| 12  | Large washer                | 6   | φ10*30*2.5 | 26  | Hex nut               | 4   | M10        |
| 13  | Spring washer               | 6   | Ф10        | 27  | Large washer          | 4   | φ16*35*3.0 |
| 14  | Flat head nut               | 6   | M10        | 28  | Hex socket head screw | 2   | M10x40     |
| 15  | Hex bolt                    | 4   | M10x35     |     |                       |     |            |

## **INSTALLATION PICTURES**

Step 1: Refer to the Part List to check if all hardware are included.

Step 2: As shown in the figure, according to the corresponding standard parts in different drawings, the side standard board and the front and rear mains are locked and installed. Then screw the bottom plate and the installed front and rear mains, and tighten them with the M8x20 hex flat head screws.

Step 3: first drill  $\Phi$ 13.8 hole, then put on M10 flat head rivet nut, use M10x35 hex head bolt to tighten bottom plate, and use M10x35 hex flat head screw to tighten the side handle.

Step 4: Check if all hard ware are included and then tighten up all to complete the installation.